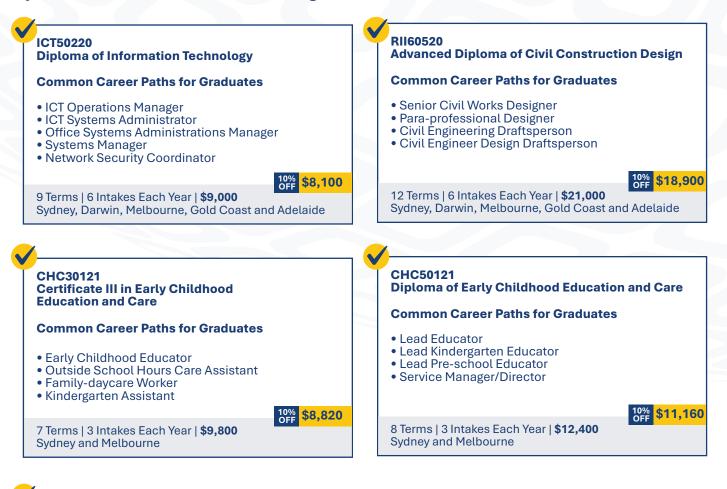

## **NEW COURSES TO MEET INDUSTRY NEEDS!**

Next intake:

**28 October 2024** 

Apply now!

We are excited to announce the launch of our NEW courses starting on October 28, 2024! These dynamic programs are tailored to meet the growing demands of the industry, equipping you with the skills needed for rewarding careers.