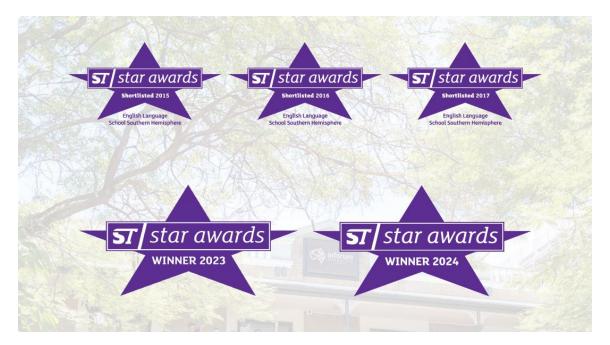

# Why Inforum?

- Award-winning English Language School (2023 & 2024 ST Star Awards Winner)
- **☑** 17 years of experience offering the highest educational standard on the Gold Coast

- Personalised and interactive classes
- **✓** More Levels:
  - 10 Levels in General English to suit different skill levels.
- **Extra free English lessons (Workshops)**
- **☑** Great nationality mix
  - European, Latin American, Japanese, Korean, Thai, Taiwanese, etc.