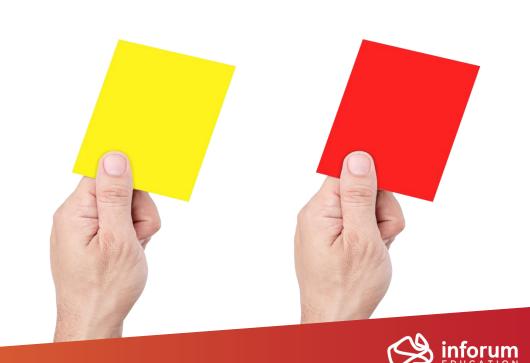

# **English Only Policy**

If students speak native languages other than English inside the school building (except in designated allowed areas)!

1st Time: Yellow Card & Warning

**2<sup>nd</sup> Time: Meeting with an Academic Manager** 

3<sup>rd</sup> Time: Suspension - the student must not attend the class for the entire day.