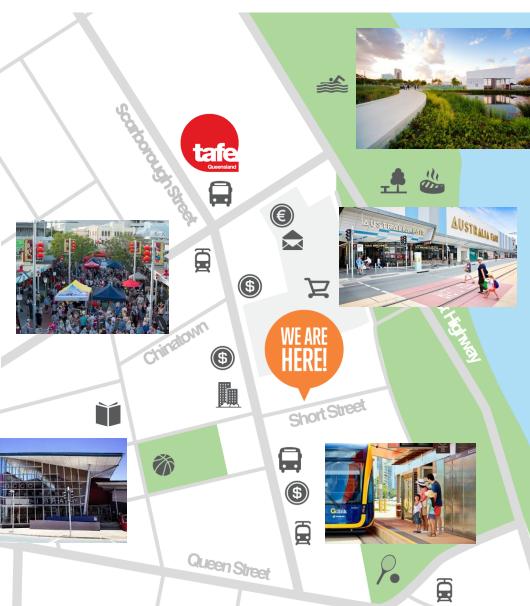

### Southport

Inforum is in the centre of **Southport**. From here it's only a 5min walk to shopping centre, restaurants, library, banks, tram or bus station, and all amenities.

#### 'Student Hub' in Southport

 A study, support and networking space designed by students for students right in the heart of Southport. Free for all current Gold Coast students.

- Strict English Only Policy
- **☑** Fun and practical short courses
  - Barista, RSA, Super Work Ready, etc
- Pathway to University or College
- **Boutique campus in a convenient location:** 
  - Enjoy our lounge and garden areas during breaks.
  - Just a 2-5 minute walk to shops, library, shopping centre, bus and tram station and more!