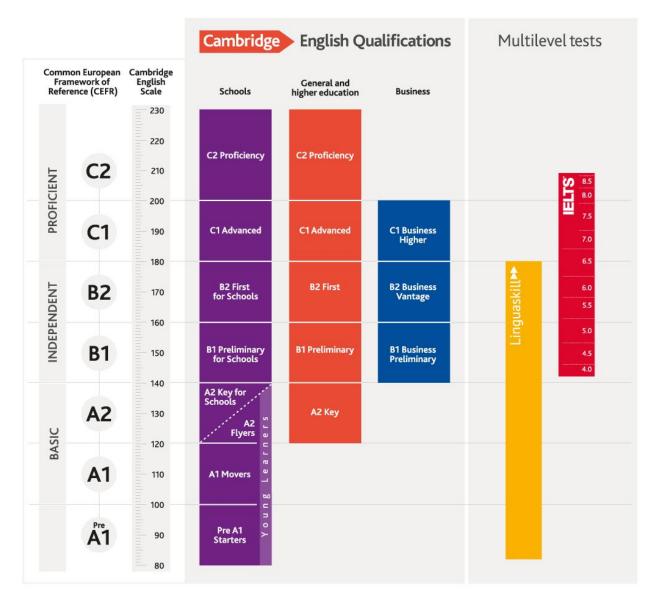

### **Program Summary**

3.0

3.5

4.0

**IELTS** 

|                                                                                                                                                                                                                                                                                                                                                                                                                                                                                                                                                                                                                                                                                                                                                                                                                                                                                                                                                                                                                                                                                                                                                                                                                                                                                                                                                                                                                                                                                                                                                                                                                                                                                                                                                                                                                                                                                                                                                                                                                                                                                                                                |                          |                                             |                          |                                                                                                                                                                       |               |                         |                  |                  |                         |                       | ~           |                                                             |
|--------------------------------------------------------------------------------------------------------------------------------------------------------------------------------------------------------------------------------------------------------------------------------------------------------------------------------------------------------------------------------------------------------------------------------------------------------------------------------------------------------------------------------------------------------------------------------------------------------------------------------------------------------------------------------------------------------------------------------------------------------------------------------------------------------------------------------------------------------------------------------------------------------------------------------------------------------------------------------------------------------------------------------------------------------------------------------------------------------------------------------------------------------------------------------------------------------------------------------------------------------------------------------------------------------------------------------------------------------------------------------------------------------------------------------------------------------------------------------------------------------------------------------------------------------------------------------------------------------------------------------------------------------------------------------------------------------------------------------------------------------------------------------------------------------------------------------------------------------------------------------------------------------------------------------------------------------------------------------------------------------------------------------------------------------------------------------------------------------------------------------|--------------------------|---------------------------------------------|--------------------------|-----------------------------------------------------------------------------------------------------------------------------------------------------------------------|---------------|-------------------------|------------------|------------------|-------------------------|-----------------------|-------------|-------------------------------------------------------------|
| CEFR                                                                                                                                                                                                                                                                                                                                                                                                                                                                                                                                                                                                                                                                                                                                                                                                                                                                                                                                                                                                                                                                                                                                                                                                                                                                                                                                                                                                                                                                                                                                                                                                                                                                                                                                                                                                                                                                                                                                                                                                                                                                                                                           | ı                        | A1                                          | А                        | 2                                                                                                                                                                     | ı             | 31                      | E                | 2                | C                       | 1                     | C2          | INFORUM FOLLOWS CEFR LEVELS<br>- THE INTERNATIONAL STANDARD |
| Course Name                                                                                                                                                                                                                                                                                                                                                                                                                                                                                                                                                                                                                                                                                                                                                                                                                                                                                                                                                                                                                                                                                                                                                                                                                                                                                                                                                                                                                                                                                                                                                                                                                                                                                                                                                                                                                                                                                                                                                                                                                                                                                                                    |                          |                                             | 1.                       | GENERAL ENGLISH  TERMEDIATE INTERMEDIATE UPPER INTERMEDIATE ADVANCED  B A B A B A B A B A B A B A B A B B A B B A B B A B B A B B B B B B B B B B B B B B B B B B B B |               |                         |                  |                  |                         |                       |             |                                                             |
|                                                                                                                                                                                                                                                                                                                                                                                                                                                                                                                                                                                                                                                                                                                                                                                                                                                                                                                                                                                                                                                                                                                                                                                                                                                                                                                                                                                                                                                                                                                                                                                                                                                                                                                                                                                                                                                                                                                                                                                                                                                                                                                                | ELEM                     | ENTARY                                      | PRE-INTE                 | RMEDIATE                                                                                                                                                              | INTER         | MEDIATE                 | UPPER INT        | ERMEDIATE        | ADVA                    | MCED                  | CAMBRIDGE   |                                                             |
| Level                                                                                                                                                                                                                                                                                                                                                                                                                                                                                                                                                                                                                                                                                                                                                                                                                                                                                                                                                                                                                                                                                                                                                                                                                                                                                                                                                                                                                                                                                                                                                                                                                                                                                                                                                                                                                                                                                                                                                                                                                                                                                                                          |                          |                                             |                          |                                                                                                                                                                       |               |                         |                  |                  |                         |                       |             |                                                             |
| Length                                                                                                                                                                                                                                                                                                                                                                                                                                                                                                                                                                                                                                                                                                                                                                                                                                                                                                                                                                                                                                                                                                                                                                                                                                                                                                                                                                                                                                                                                                                                                                                                                                                                                                                                                                                                                                                                                                                                                                                                                                                                                                                         | 6 weeks                  | 6 weeks                                     | 6 weeks                  | 6 weeks                                                                                                                                                               | 6 weeks       | 6 weeks                 | 6 weeks          | 6 weeks          | 6 weeks                 | 6 weeks               | LEVEL-UP    |                                                             |
| Class                                                                                                                                                                                                                                                                                                                                                                                                                                                                                                                                                                                                                                                                                                                                                                                                                                                                                                                                                                                                                                                                                                                                                                                                                                                                                                                                                                                                                                                                                                                                                                                                                                                                                                                                                                                                                                                                                                                                                                                                                                                                                                                          | Core +<br>Conversation 1 | Core +<br>Cambridge KET<br>Exam Preparation | Core +<br>Conversation 2 | Cambridge PET                                                                                                                                                         | Cambridge PET | Cambridge<br>Vocabulary |                  | Cambridge FCE    | Cambridge CAE           | Cambridge CAE         | CAMBRIDGE   |                                                             |
| Entry Point                                                                                                                                                                                                                                                                                                                                                                                                                                                                                                                                                                                                                                                                                                                                                                                                                                                                                                                                                                                                                                                                                                                                                                                                                                                                                                                                                                                                                                                                                                                                                                                                                                                                                                                                                                                                                                                                                                                                                                                                                                                                                                                    | N                        | N/A                                         |                          |                                                                                                                                                                       |               |                         |                  |                  |                         |                       |             |                                                             |
|                                                                                                                                                                                                                                                                                                                                                                                                                                                                                                                                                                                                                                                                                                                                                                                                                                                                                                                                                                                                                                                                                                                                                                                                                                                                                                                                                                                                                                                                                                                                                                                                                                                                                                                                                                                                                                                                                                                                                                                                                                                                                                                                |                          |                                             |                          |                                                                                                                                                                       |               |                         |                  |                  |                         |                       |             |                                                             |
|                                                                                                                                                                                                                                                                                                                                                                                                                                                                                                                                                                                                                                                                                                                                                                                                                                                                                                                                                                                                                                                                                                                                                                                                                                                                                                                                                                                                                                                                                                                                                                                                                                                                                                                                                                                                                                                                                                                                                                                                                                                                                                                                |                          |                                             |                          |                                                                                                                                                                       | Course Name   | B2 FIRS                 | ST (FCE)         | C1 ADVAN         | C1 ADVANCED (CAE)       |                       |             |                                                             |
| SE A                                                                                                                                                                                                                                                                                                                                                                                                                                                                                                                                                                                                                                                                                                                                                                                                                                                                                                                                                                                                                                                                                                                                                                                                                                                                                                                                                                                                                                                                                                                                                                                                                                                                                                                                                                                                                                                                                                                                                                                                                                                                                                                           |                          |                                             | 200 / July               |                                                                                                                                                                       |               | Length                  | 12 W             | 'EEKS            | 12 W                    | /EEKS                 | PREPARATION |                                                             |
|                                                                                                                                                                                                                                                                                                                                                                                                                                                                                                                                                                                                                                                                                                                                                                                                                                                                                                                                                                                                                                                                                                                                                                                                                                                                                                                                                                                                                                                                                                                                                                                                                                                                                                                                                                                                                                                                                                                                                                                                                                                                                                                                |                          |                                             | 1/2                      | ORGANISATION, S                                                                                                                                                       | UCH AS OUR    | Class                   | Core + Cambridg  | e FCE Exam Focus | Core + Cambridg         | e CAE Exam Focus      | THE TEST    | and the second                                              |
|                                                                                                                                                                                                                                                                                                                                                                                                                                                                                                                                                                                                                                                                                                                                                                                                                                                                                                                                                                                                                                                                                                                                                                                                                                                                                                                                                                                                                                                                                                                                                                                                                                                                                                                                                                                                                                                                                                                                                                                                                                                                                                                                |                          |                                             | 3/ 000                   |                                                                                                                                                                       |               | Entry Point             | IELTS 5.0, TOEIC | 700, Upper Int A | IELTS 6.0, TOEIC 800    | ), Cambridge FCE Pass |             |                                                             |
|                                                                                                                                                                                                                                                                                                                                                                                                                                                                                                                                                                                                                                                                                                                                                                                                                                                                                                                                                                                                                                                                                                                                                                                                                                                                                                                                                                                                                                                                                                                                                                                                                                                                                                                                                                                                                                                                                                                                                                                                                                                                                                                                |                          |                                             |                          |                                                                                                                                                                       |               | K                       |                  |                  |                         |                       |             |                                                             |
| Lawy or                                                                                                                                                                                                                                                                                                                                                                                                                                                                                                                                                                                                                                                                                                                                                                                                                                                                                                                                                                                                                                                                                                                                                                                                                                                                                                                                                                                                                                                                                                                                                                                                                                                                                                                                                                                                                                                                                                                                                                                                                                                                                                                        |                          |                                             |                          |                                                                                                                                                                       |               | Course Name             |                  | IELTS I          | EXAM PREPA              | RATION                | ,           | 6.000                                                       |
| The transport of the decision of the same of the decision of the decision of the same of t |                          | 4                                           |                          | INSTITUTIONS WIT                                                                                                                                                      |               | Length                  |                  |                  | 12 ~ 24 weeks           |                       |             |                                                             |
| -                                                                                                                                                                                                                                                                                                                                                                                                                                                                                                                                                                                                                                                                                                                                                                                                                                                                                                                                                                                                                                                                                                                                                                                                                                                                                                                                                                                                                                                                                                                                                                                                                                                                                                                                                                                                                                                                                                                                                                                                                                                                                                                              |                          |                                             | TO SO                    | All Land Literature                                                                                                                                                   |               | Class                   |                  | IELT             | TS Core Skills + Exam I | ccus                  |             |                                                             |
| -                                                                                                                                                                                                                                                                                                                                                                                                                                                                                                                                                                                                                                                                                                                                                                                                                                                                                                                                                                                                                                                                                                                                                                                                                                                                                                                                                                                                                                                                                                                                                                                                                                                                                                                                                                                                                                                                                                                                                                                                                                                                                                                              | Hi jiji)                 | 7                                           |                          | Griffith Cafe N                                                                                                                                                       | lew Horizons' | Entry Point             |                  | IELTS            | S 5.0, TOEIC 700, Uppe  | r Int A               |             |                                                             |
| Cambridge<br>English Scale                                                                                                                                                                                                                                                                                                                                                                                                                                                                                                                                                                                                                                                                                                                                                                                                                                                                                                                                                                                                                                                                                                                                                                                                                                                                                                                                                                                                                                                                                                                                                                                                                                                                                                                                                                                                                                                                                                                                                                                                                                                                                                     | 100                      | 110                                         | 120                      | 130                                                                                                                                                                   | 140           | 150                     | 160              | 170              | 180                     | 190                   | 200         | 8 9 9                                                       |
| TOEIC                                                                                                                                                                                                                                                                                                                                                                                                                                                                                                                                                                                                                                                                                                                                                                                                                                                                                                                                                                                                                                                                                                                                                                                                                                                                                                                                                                                                                                                                                                                                                                                                                                                                                                                                                                                                                                                                                                                                                                                                                                                                                                                          | 300                      |                                             |                          | 550                                                                                                                                                                   |               |                         |                  |                  |                         |                       |             | J. V. S. J. S.          |
| 12.22                                                                                                                                                                                                                                                                                                                                                                                                                                                                                                                                                                                                                                                                                                                                                                                                                                                                                                                                                                                                                                                                                                                                                                                                                                                                                                                                                                                                                                                                                                                                                                                                                                                                                                                                                                                                                                                                                                                                                                                                                                                                                                                          |                          |                                             |                          |                                                                                                                                                                       |               |                         |                  |                  |                         |                       |             |                                                             |

4.5

# "INFORUM follows CEFR Levels – the international standard."

The Common European Framework of Reference for Languages (CEFR) is an international standard for describing language ability. It describes language ability on a six-point scale, from A1 for beginners, up to C2 for those who have mastered a language.