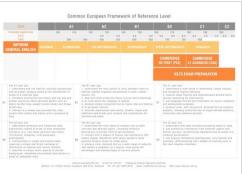

# "INFORUM follows CEFR Levels – the international standard."

The Common European Framework of Reference for Languages (CEFR) is an international standard for describing language ability. It describes language ability on a six-point scale, from A1 for beginners, up to C2 for those who have mastered a language.