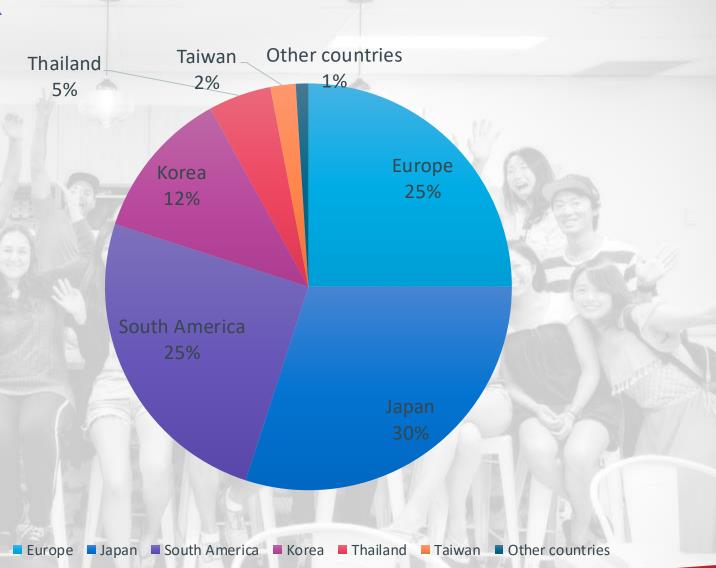

## **Great Nationality Mix**

(As of July 2024)

# Why Inforum?

- Award-winning English Language School (2023 & 2024 ST Star Awards Winner)
- **☑** 17 years of experience offering the highest educational standard on the Gold Coast

- Personalised and interactive classes
- **✓** More Levels:
  - 10 Levels in General English to suit different skill levels.
- **Extra free English lessons (Workshops)**
- **☑** Great nationality mix
  - European, Latin American, Japanese, Korean, Thai, Taiwanese, etc.