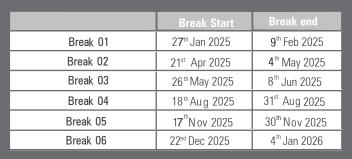

<sup>\*</sup>There may be variations in the term breaks. Please refer to your timetable, or contact ALTEC College.

| Holiday                   | Date                      | Day       |
|---------------------------|---------------------------|-----------|
| New Year's Day            | 1 <sup>st</sup> Jan 2025  | Wednesday |
| Australia Day Holiday     | 27 <sup>th</sup> Jan 2025 | Monday    |
| Labour Day                | 10 <sup>th</sup> Mar 2025 | Monday    |
| Good Friday               | 18 <sup>th</sup> Apr 2025 | Friday    |
| Day following Good Friday | 19 <sup>th</sup> Apr 2025 | Saturday  |
| Easter Sunday             | 20 <sup>th</sup> Apr 2025 | Sunday    |
| Easter Monday             | 21st Apr 2025             | Monday    |
| Anzac Day                 | 25 <sup>th</sup> Apr 2025 | Friday    |
| Queen's Birthday          | 9 <sup>th</sup> Jun 2025  | Monday    |
| AFL Grand Final           | 26 <sup>th</sup> Sep 2025 | Friday    |
| Melbourne Cup Day         | 4 <sup>th</sup> Nov 2025  | Tuesday   |
| Christmas Day             | 25 <sup>th</sup> Dec 2025 | Thursday  |
| Boxing Day Holiday        | 26 <sup>th</sup> Dec 2025 | Friday    |