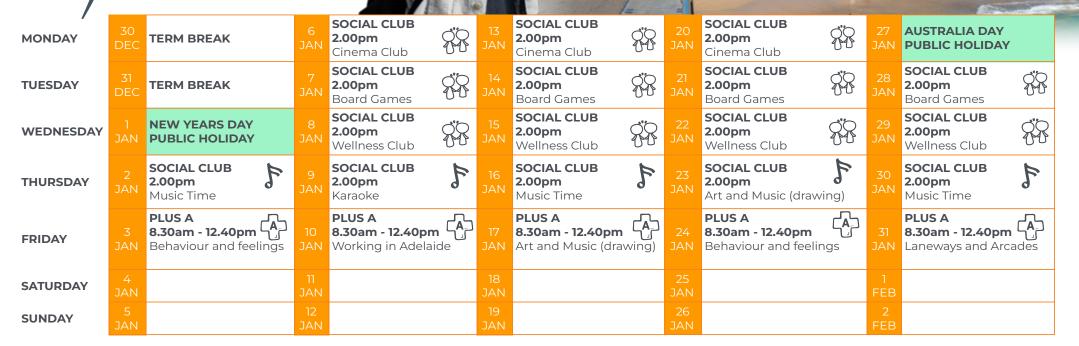

|    | 1<br>FEB  |                                                                               |     |
| SUNDAY    | 5<br>JAN  |                                  | 12<br>JAN |                                                                                          |                | 19<br>JAN |                                                                      |        | 26<br>JAN |                                                                           |    | 2<br>FEB  |                                                                               |     |

NOTE: AVAILABLE TO ALL AUSTRALIAN PACIFIC COLLEGE AND ENGLISH UNLIMITED STUDENTS. PLUS CLASSES ONLY RUN IF A MINIMUM OF 4 STUDENTS SIGN UP.





**JANUARY 2025** 

STUDENT ACTIVITIES